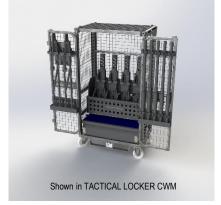

## Weapon storage and transport // CWM CREW WEAPONS HOLDER

• OPTIMIZED FOR SHARKCAGE PRODUCTS

Holder for crew weapons. Includes bottom cradle with movable divider walls and barrel holders with straps on each door.

Move the divider walls inside the cradle to get the desired width for the intended weapon and secure firmly with straps. Barrels or tripods can be secured on the doors.

| PART NO.     | SC-AC-CW-MD-61                                                                   |
|--------------|----------------------------------------------------------------------------------|
| SIZE (W/D/H) | 36 / 14 / 23                                                                     |
| TARE WEIGHT  | 175 LBS                                                                          |
| CAPACITY     | 500 LBS*                                                                         |
| FEATURES     | Hot-dip galvanized;No tools;Content visibility;Lockable;Heavy duty               |
| MOBILITY     | LAND / SEA / AIR. IN COMPLIANCE<br>WITH MIL-STD-1791D, -1366F AND<br>STANAG-3400 |

| APPLICABLE PRODUCTS |                |  |
|---------------------|----------------|--|
| PRODUCT             | PART NO.       |  |
| TACTICAL LOCKER CWM | SC-CW-MD-2D-03 |  |