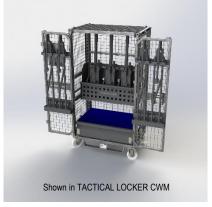

## Weapon storage and transport // CWM CREW WEAPONS HOLDER

• OPTIMIZED FOR SHARKCAGE PRODUCTS

Holder for crew weapons. Includes bottom cradle with movable divider walls and barrel holders with straps on each door.

Move the divider walls inside the cradle to get the desired width for the intended weapon and secure firmly with straps. Barrels or tripods can be secured on the doors.

| PART NO.     | SC-AC-CW-MD-61                                                                   |
|--------------|----------------------------------------------------------------------------------|
| SIZE (W/D/H) | 36 / 14 / 23                                                                     |
| TARE WEIGHT  | 175 LBS                                                                          |
| CAPACITY     | 500 LBS*                                                                         |
| FEATURES     | Hot-dip galvanized;No tools;Content visibility;Lockable;Heavy duty               |
| MOBILITY     | LAND / SEA / AIR. IN COMPLIANCE<br>WITH MIL-STD-1791D, -1366F AND<br>STANAG-3400 |

| APPLICABLE PRODUCTS |                |  |
|---------------------|----------------|--|
| PRODUCT             | PART NO.       |  |
| TACTICAL LOCKER CWM | SC-CW-MD-2D-03 |  |