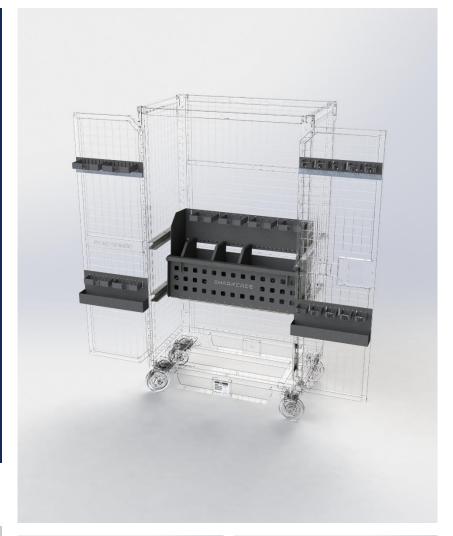

## Weapon storage and transport // CWM CREW WEAPONS HOLDER

• OPTIMIZED FOR SHARKCAGE PRODUCTS

Holder for crew weapons. Includes bottom cradle with movable divider walls and barrel holders with straps on each door.

Move the divider walls inside the cradle to get the desired width for the intended weapon and secure firmly with straps. Barrels or tripods can be secured on the doors.

| PART NO.     | SC-AC-CW-MD-61                                                                   |
|--------------|----------------------------------------------------------------------------------|
| SIZE (W/D/H) | 36 / 14 / 23                                                                     |
| TARE WEIGHT  | 175 LBS                                                                          |
| CAPACITY     | 500 LBS*                                                                         |
| FEATURES     | Hot-dip galvanized;No tools;Content visibility;Lockable;Heavy duty               |
| MOBILITY     | LAND / SEA / AIR. IN COMPLIANCE<br>WITH MIL-STD-1791D, -1366F AND<br>STANAG-3400 |