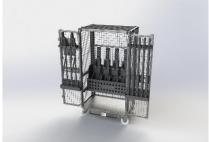

## Weapon storage and transport // CWM CREW WEAPONS HOLDER

• OPTIMIZED FOR SHARKCAGE PRODUCTS

Holder for crew weapons. Includes bottom cradle with movable divider walls and barrel holders with straps on each door.

Move the divider walls inside the cradle to get the desired width for the intended weapon and secure firmly with straps. Barrels or tripods can be secured on the doors.

| PART NO.     | SC-AC-CW-MD-61                                                                   |
|--------------|----------------------------------------------------------------------------------|
| SIZE (W/D/H) | 36 / 14 / 23                                                                     |
| TARE WEIGHT  | 175 LBS                                                                          |
| CAPACITY     | 500 LBS*                                                                         |
| FEATURES     | Hot-dip galvanized;No tools;Content visibility;Lockable;Heavy duty               |
| MOBILITY     | LAND / SEA / AIR. IN COMPLIANCE<br>WITH MIL-STD-1791D, -1366F AND<br>STANAG-3400 |